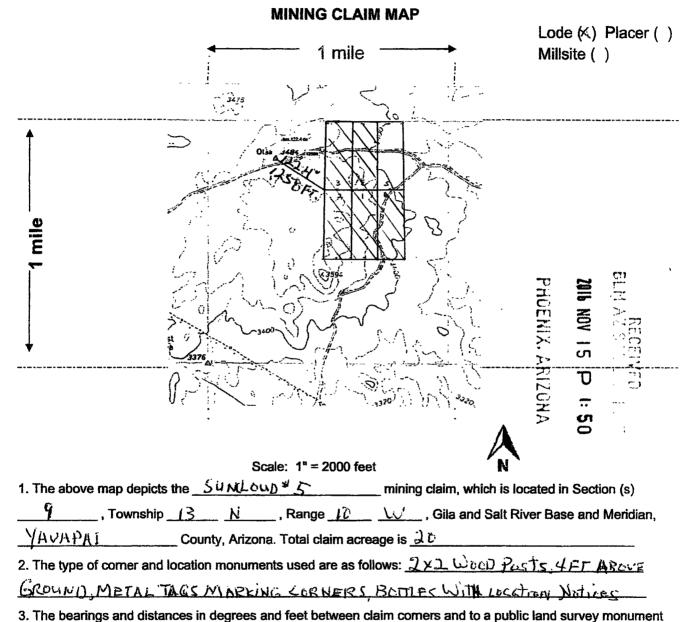

| Line<br>No. | AMC<br>NUMBER | CLAIM/SITE NAME | COUNTY RECORDER<br>DATA (If available) | TWP  | RNG   | SEC           |
|-------------|---------------|-----------------|----------------------------------------|------|-------|---------------|
| 1           | 438467        | Blind Indian #1 |                                        | 11 N | 210   | 33            |
| 2           | 432468        | Blund Indian #2 |                                        | IIN  | ZW    | 33            |
| 3           | 437469        | Blind Indian #3 |                                        | 11 N | ZW    | <i>3</i> 3/32 |
| 4           | 438470        | Blind Indian 14 |                                        | IIN  | 210   | .32_          |
| 5           | 440214        | Sandwich #1     | 2016-0054481                           | 13 N | DW    | 4             |
| 6           | 441215        | Surdich #2      | 2010-10-54482                          | BN   | 00    | 4             |
| 7           | 440216        | Sandwich#3      | 2016-17534483                          | BN   | 106   | 4             |
| 8           | 410217        | Sincloid #1     | 2010-CC54475                           | 13N  | 1010  | 9             |
| 9           | 440218        | Sinclaid # 2    | 2010-0054710                           | 13N  | 10 00 | 9             |
| 10          | 440219        | Sincloid #3     | 2010-05 4477                           | BM   | 100   | G             |