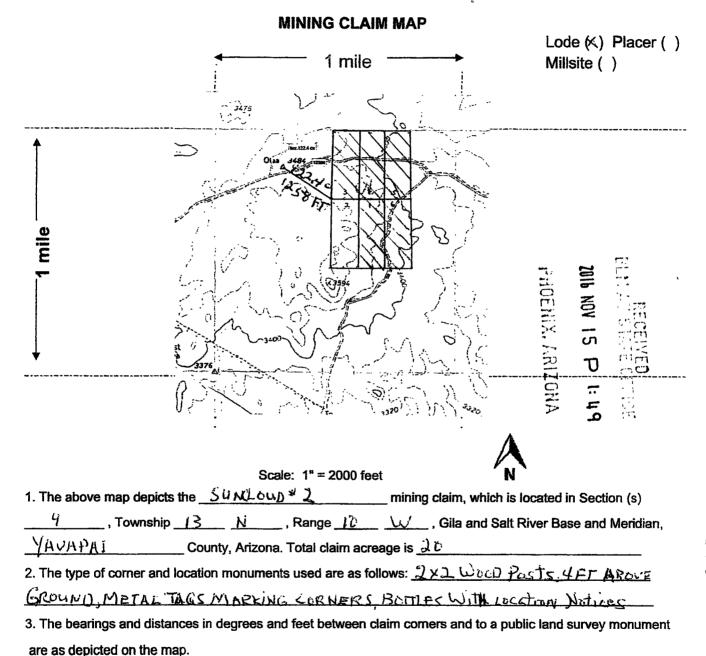

|                                          | Form           | MCF100       |

Form MCF100 Revised July 2014

Form MCF100a Revised July 2014



4. If the claim is a placer or millsite claim with exterior limits conforming to legal subdivisions of the public survey, provide a legal description of the claim FROM SURVAY MARKER (DLEA3484) 1258 FT. AT 1224

DEGRESS TO SW CER. SUNCLOUD ZAND, BUOFT, EAST TO SOUTH END CENTER, AND 10 FT. SOUTH TO LOC. MON SWICLOUD ]

2016-0054477 NML
10/28/2016 10:22:07 AM Page: 1 of 2
Leslie M. Hoffman
OFFICIAL RECORDS OF YAVAPAI COUNTY \$10.00
SILICA LLC Page: 1 of 2

## 

PLEASE SEND TO JOHN STEEN P.O. BOX 1507 CONCRESS, AZ 85332

| LOCATION NOTICE FOR LODE MINING CLAIM                                                                                                                                                                           |                                                |
|-------------