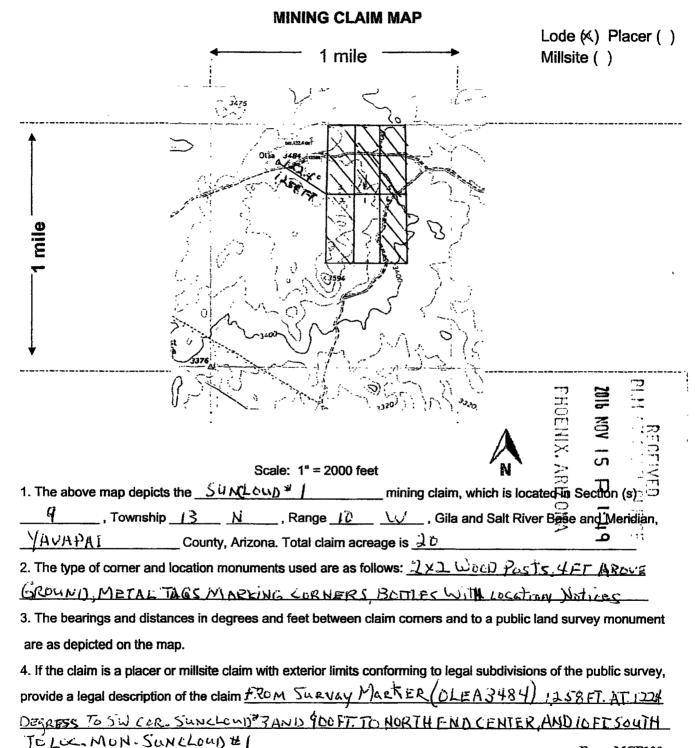

|                      | Pori           | MCI      | 100          |

Revised July 2014

Form MCF100a Revised July 2014

This form is available from the Arizona Geology Survey and may be reproduced.



## 

PLEASE SEND TO:

JOHN STEEN P.C. BOX 1507 CONGRESS AZ 85332

| LOCATION NOTICE FOR LODE MINING CLAIM