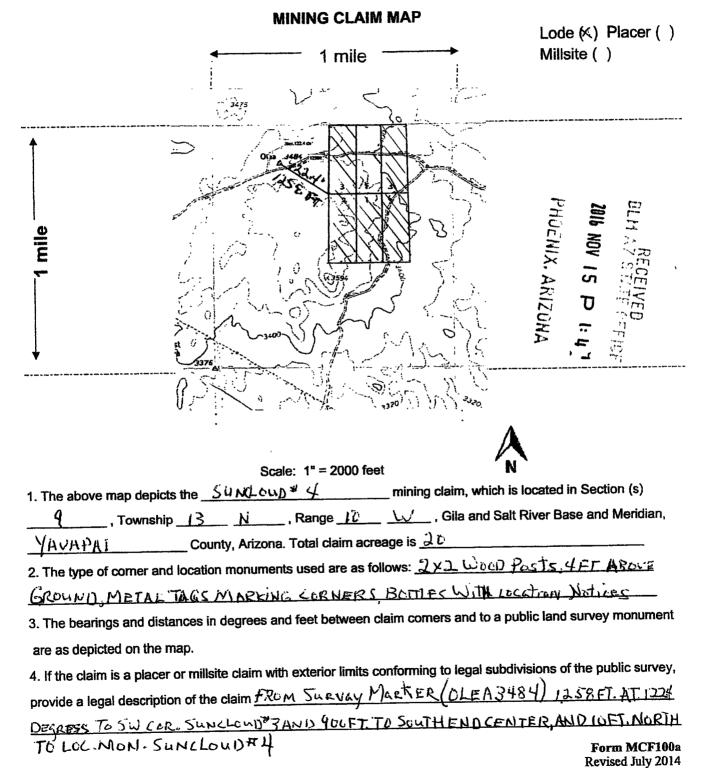

|                    | Form                                    | MCF100   |

Revised July 2014



This form is available from the Arizona Geology Survey and may be reproduced.

A H C 4 4 0

2016-0054479 NML 10/28/2016 10:22:07 AM Page: 1 of 2 Leslie M. Hoffman OFFICIAL RECORDS OF YAVAPAI COUNTY \$10.00 SILICA LLC

#### 

PLEASE SEND TO

JOHN STEEN P.O. BOY 1507 CONGRESS, AZ 85332

| LOCATION NOTICE FOR LODE MINING CLAIM