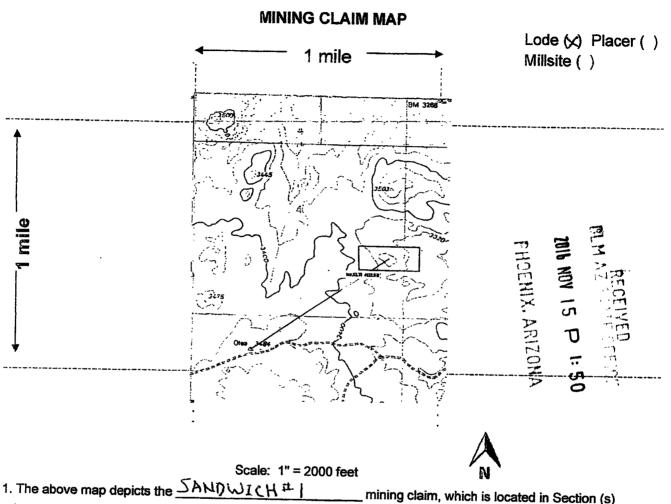

#### **DECISION**

DWL PROPERTIES LLC 1209 E COUNTY ROAD 16 E LOVELAND, CO 80537-8780 This Decision Affects Those Claims

Shown in the Block Below.

AMC440214 SANDWICH #1

#### Mining Claim(s) Declared Null and Void

Pursuant to Title 43 Code of Federal Regulations (CFR) 3832.1, this office received your notice(s) of location for recording mining claims. In accordance with 43 CFR 3833.91, the claim(s) listed above is/are hereby declared null and void ab initio for the reason indicated below. A copy of the Master Title Plat is enclosed for your convenience, if applicable.

The date your claim was filed and recorded with the county is prior to the date the claim was located, according to the location notice. You cannot record a claim prior to the date of location.

This decision does not relieve you of the liability for reclamation of all areas disturbed by your activities on land encompassed by your mining claim(s) and/or site(s). After you complete the reclamation, you must notify the authorized officer of the appropriate surface managing agency so that the authorized officer may conduct a final site inspection and determine whether you may be released from liability. If you fail to reclaim the land to the satisfaction of the authorized officer, the surface management agency may cite you for noncompliance under its surface management regulations.