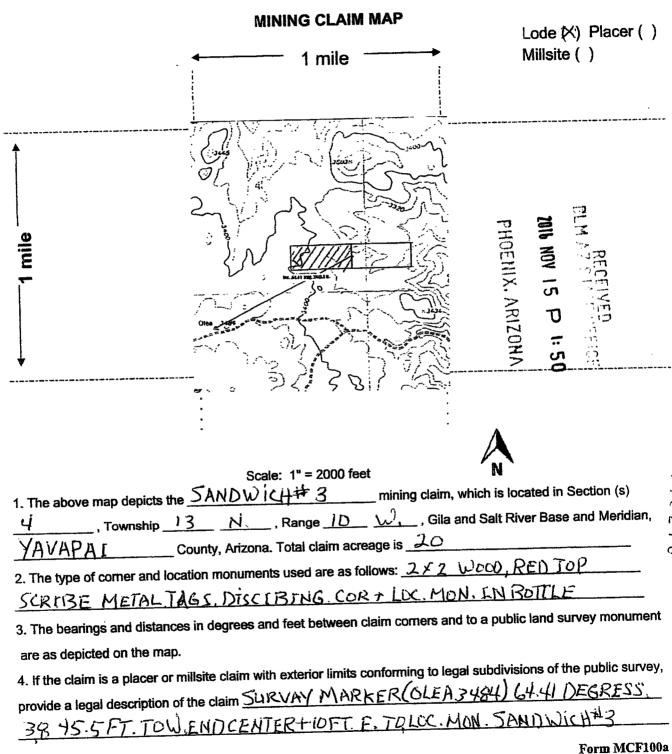

| nformation is shown on the attached map. |
| DATED AND POSTED on the ground this 10 day of OCT.                        | -                                        |
| ☐ LOCATOR(s) ☑ AGENT                                                      |                                          |
| Print Name(s) JOHN STEEN                                                  |                                          |
| Signature(s) Stern                                                        |                                          |
| J                                                                         | Form MCF100                              |

Revised July 2014

This form is available from the Arizona Geological Survey and may be reproduced.



2016-0054475 NML
10/28/2016 10: 07 AM Page: 1 of 2
Leslie M. Hoffman
OFFICIAL RECORDS OF YAVAPAI COUNTY \$10.00 Page: 1 of 2

## 

PLEASE SEND TO.

JOHN STEEN
P.O. BOX 1507
CONGRESS, AZ 85332

| LOCATION NOTICE FOR LODE MINING CLAIM