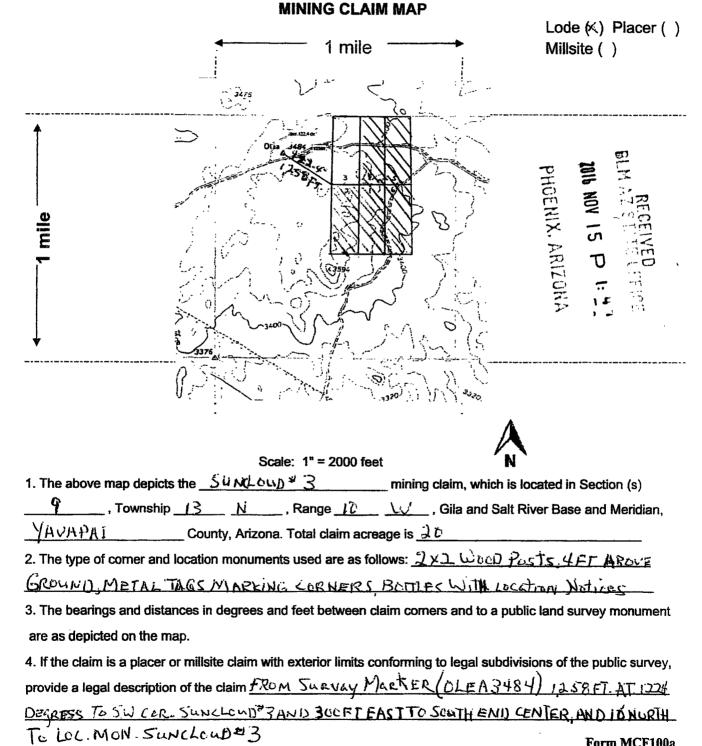

|                                                |
|                                                                                                                                                                                                                 |                                                |
|                                                                                                                                                                                                                 | Form MCF100                                    |

Revised July 2014

Form MCF100a Revised July 2014



2016-0054478 NML 10/28/2016 10:22:0, HM Page: 1 of 2 Leslie M. Hoffman OFFICIAL RECORDS OF YAVAPAI COUNTY \$10.00 SILICA LLC Page: 1 of 2

PLEASE SEND TO

JOHN STEEN
P.O. BOX 1507
CONGRESS, AZ

| LOCATION NOTICE FOR LODE MINING CLAIM