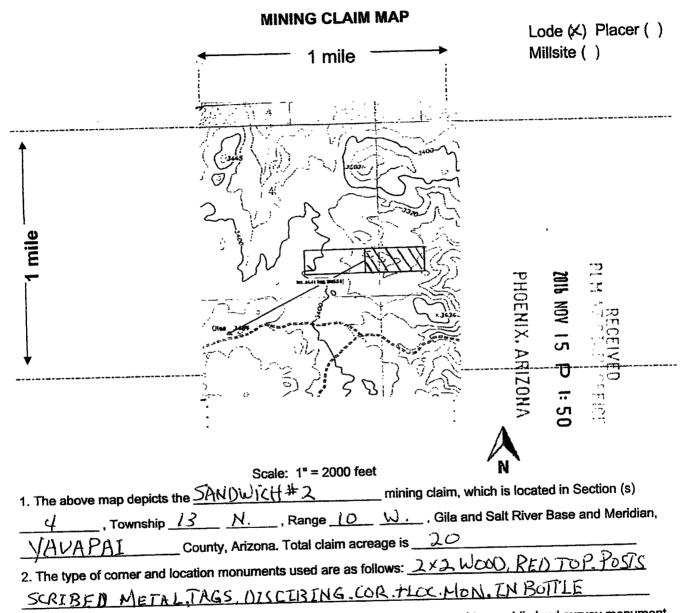

TED on the ground this 10 day of 1XT.                            | , 20 <u>16</u> .      |                  |                |                |
| ☐ LOCATOR(s) ☑ AGENT                                                          |                       |                  |                |                |
| Print Name(s) TOHN STEEN                                                      |                       |                  |                |                |
| Signature(s) 5 Tur                                                            |                       |                  |                |                |
| J                                                                             |                       |                  | Form           | MCF100         |

Revised July 2014



3. The bearings and distances in degrees and feet between claim corners and to a public land survey monument are as depicted on the map.

4. If the claim is a placer or millsite claim with exterior limits conforming to legal subdivisions of the public survey, provide a legal description of the claim <u>Survay Marker (OLEA 3484) 64.41 DEGRESS</u>, 3845.5 FT. TOE. END. CENTER, 19FT.W. TO LOC.MON. SANDWICH<sup>#</sup>2

Form MCF100a Revised July 2014

Page: 1 of 2

2016-0054483 NML 10/28/2016 10 07 AM Page: 1 of 2 Leslie M. Hoft OFFICIAL RECORDS OF YAVAPAI COUNTY \$10.00 SILICA LLC

| LOCATION NOTICE FOR LODE MINING CLAIM                                     |                                          |
|---------------------------------------------------------------------------|-------------