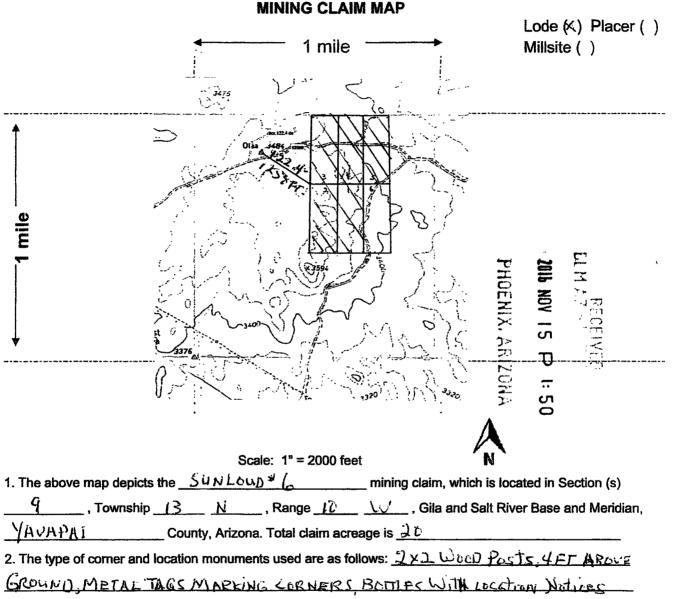

| Line<br>No. | AMC<br>NUMBER | CLAIM/SITE NAME | COUNTY RECORDER<br>DATA (If available) | TWP   | RNG  | SEC |
|-------------|---------------|-----------------|----------------------------------------|-------|------|-----|
| 1 .         | 40220         | Sinclaid #4     | 2010-00544                             | BN    | 10 W | 9   |
| 2           | 440 221       | Sincland#5      | 2010-005 4479                          | BN    | 1000 | 01  |
| 3           | 440222        | Sunctord #6     | 2016-054420                            | BN    | DW   | 9   |
| 4           | 23/1/21       | HSpert#1        | 2011-003 LCC8                          | 13N   | 1010 | 14  |
| 5           | 436622        | ASpen#2         | 2110-003669                            | 13 N  | 1010 | 1+  |
| 6           | 43/dc23       | #80cn #3        | 2010-0036-10                           | 13N   | 100  | 14  |
| 7           | 421do24       | Aspen#4         | 2016-113671                            | 13 N  | 1010 | 14  |
| 8           | 471dr25       | :- Spen #55     | 2016 003672                            | _13 N | 1000 | 14  |
| 9           | 43/0lo26      | HEDER HG        | 2016-03/d5                             | 1311  | ICIÙ | 14  |
| 10          | 43162+        |                 | 2016-036-74                            | ION   | 10   | Z   |